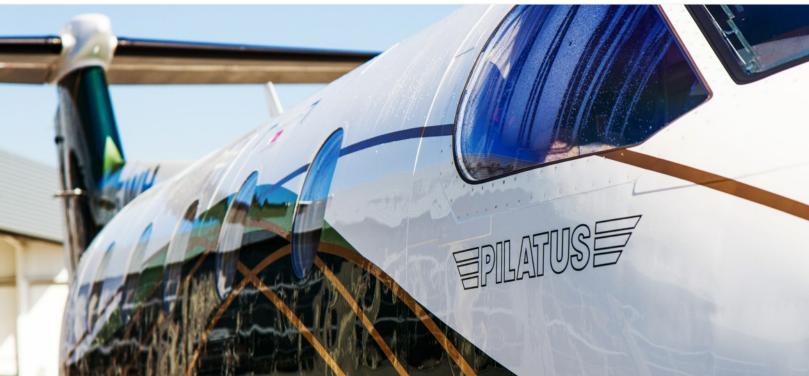

# 2008 Pilatus PC-12 NG

Serial Number 1031

2008 Factory Original. Snow White base.

Metallic April Green, Opaline and Las Vegas Gold