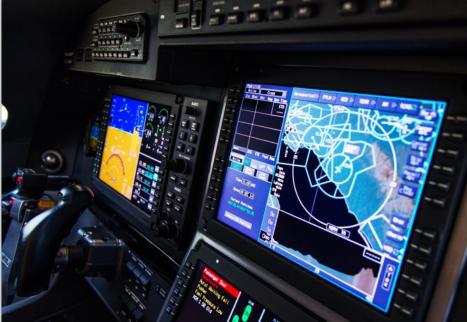

#### Avionics:

Integrated Honeywell Primus Apex Suite

Dual Channel Data Source for air Data Attitude and Heading References

Dual Mode S Transponder (diversity)

XM Satellite Weather

Primary Flight Display (PFD) Controller

Flight Guidance Controller for Digital Three-Axes Autopilot system

Situational Awareness Multifunction Display

Audio Entertainment System
System Multifunction Display
ADS-B Compliant
ADF & DME

Terrain Awareness and Warning System
Traffic Collision Avoidance System (TCAS 1)

### Additional Features:

Connected Flight Deck Wi-Fi System for Flight Planning and Data Management

406 MHz ELT
Honeywell ChartLink
RVSM equipped
Cursor Control Device (CCD)
Dual NiCad Batteries
Pulsing Recognition Lights

# FLIGHT DECK