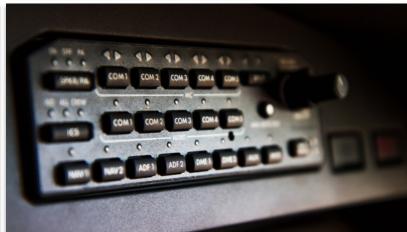

#### Avionics:

Integrated Honeywell Primus Apex Suite

Dual Channel Data Source for air Data Attitude and Heading References

Dual Mode S Transponder (diversity)

XM Satellite Weather

Primary Flight Display (PFD) Controller

Flight Guidance Controller for Digital Three-Axes Autopilot system

Situational Awareness Multifunction Display

Audio Entertainment System
System Multifunction Display
ADS-B Compliant
ADF & DME

Terrain Awareness and Warning System
Traffic Collision Avoidance System (TCAS 1)

### Additional Features:

Connected Flight Deck Wi-Fi System for Flight Planning and Data Management

406 MHz ELT
Honeywell ChartLink
RVSM equipped
Cursor Control Device (CCD)
Dual NiCad Batteries
Pulsing Recognition Lights