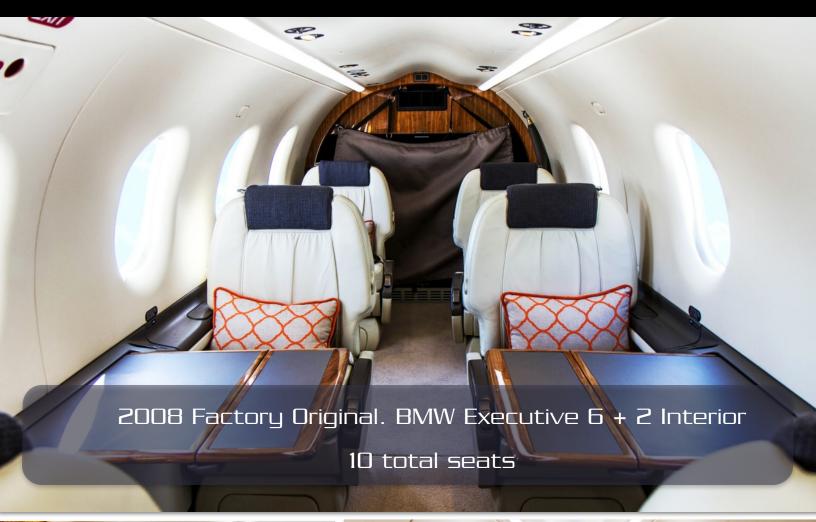

XM Satellite Weather

Primary Flight Display (PFD) Controller

Flight Guidance Controller for Digital Three-Axes Autopilot system

Situational Awareness Multifunction Display

Audio Entertainment System
System Multifunction Display
ADS-B Compliant
ADF & DME

Terrain Awareness and Warning System
Traffic Collision Avoidance System (TCAS 1)

### Additional Features:

Connected Flight Deck Wi-Fi System for Flight Planning and Data Management

406 MHz ELT
Honeywell ChartLink
RVSM equipped
Cursor Control Device (CCD)
Dual NiCad Batteries
Pulsing Recognition Lights

Additional Air Conditioning (VCCS) Vapor Cycle Cooling System



# 2008 Pilatus PC-12 NG

Serial Number 1031



























2008 Factory Original. Snow White base.

Metallic April Green, Opaline and Las Vegas Gold















# FLIGHT DECK

## Pilatus PC-12 NG Serial Number 1031









For further information on this aircraft, send us a message at contact@jetaviva.com or call +1.702.551.2055.

### jetAVIVA Accepts Trades!

Are you transitioning from another aircraft and need to sell that first?

Send details on your aircraft to **contact@jetaviva.com** 

jetAVIVA is an authority on owner/operator flown turbine aircraft, offering acquisition and sales services, backed with the experience of completing hundreds of transactions, as well as providing acceptance and training services in all production light turbine aircraft, jetAVIVA is focused on providing Clients with comprehensive services to choose the right aircraft and operate it with maximum efficiency and safety.



Telephone: +1.702.551.2055

Fax: