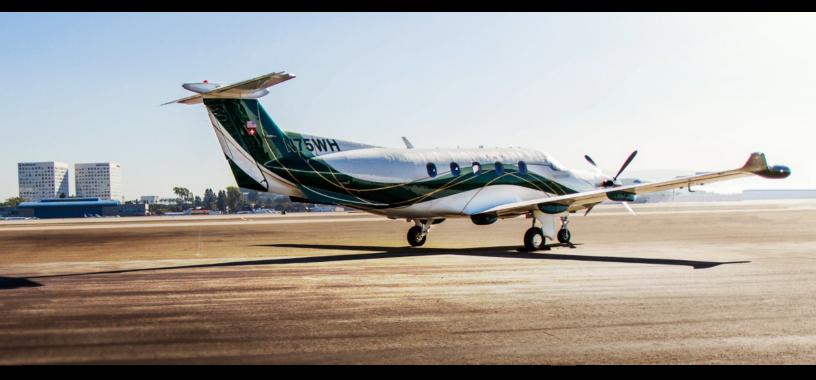

# 2008 Pilatus PC-12 NG

Serial Number 1031

2008 Factory Original. Snow White base.

Metallic April Green, Opaline and Las Vegas Gold