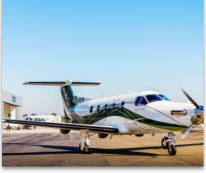

## 2008 Pilatus PC-12 NG

Serial Number 1031

Year: 2008 Serial Number: 1031

Registration: N75WH

AFTT: 885 Hours
Engine TT: 885 SNEW

Location: California, USA

# 2008 Pilatus PC-12 NG

Serial Number 1031

2008 Factory Original. Snow White base.

Metallic April Green, Opaline and Las Vegas Gold