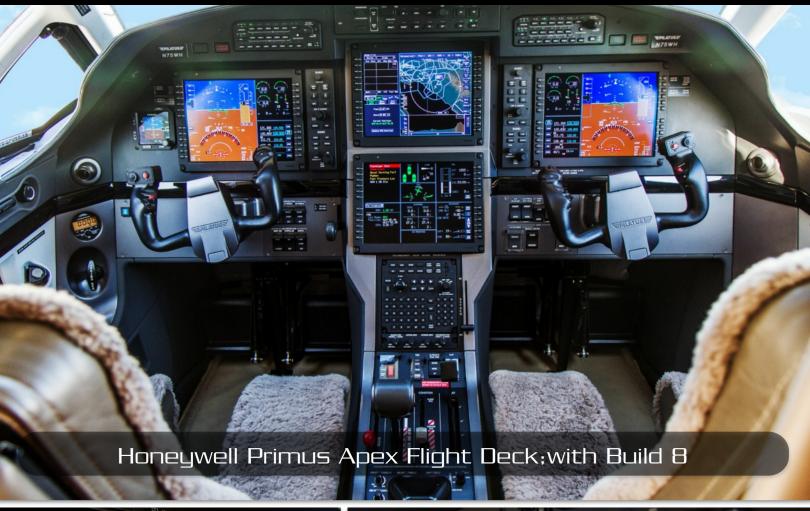

# FLIGHT DECK

#### Avionics:

Integrated Honeywell Primus Apex Suite

Dual Channel Data Source for air Data Attitude and Heading References

Dual Mode S Transponder (diversity)

XM Satellite Weather

Primary Flight Display (PFD) Controller

Flight Guidance Controller for Digital Three-Axes Autopilot system

Situational Awareness Multifunction Display

Audio Entertainment System
System Multifunction Display
ADS-B Compliant
ADF & DME

Terrain Awareness and Warning System
Traffic Collision Avoidance System (TCAS 1)