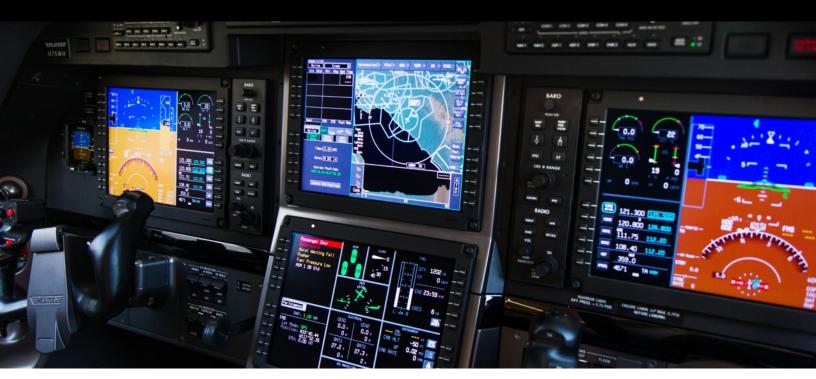

#### Avionics:

Integrated Honeywell Primus Apex Suite

Dual Channel Data Source for air Data Attitude and Heading References

Dual Mode S Transponder (diversity)

XM Satellite Weather

Primary Flight Display (PFD) Controller

Flight Guidance Controller for Digital Three-Axes Autopilot system

Situational Awareness Multifunction Display

Audio Entertainment System
System Multifunction Display
ADS-B Compliant
ADF & DME

Terrain Awareness and Warning System
Traffic Collision Avoidance System (TCAS 1)

# FLIGHT DECK