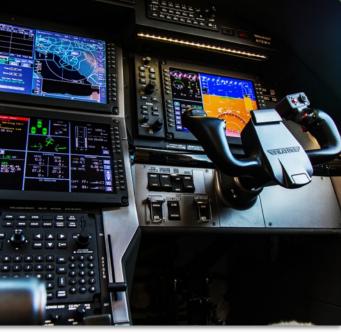

# FLIGHT DECK

#### Avionics:

Integrated Honeywell Primus Apex Suite

Dual Channel Data Source for air Data Attitude and Heading References

Dual Mode S Transponder (diversity)

XM Satellite Weather

Primary Flight Display (PFD) Controller

Flight Guidance Controller for Digital Three-Axes Autopilot system

Situational Awareness Multifunction Display

Audio Entertainment System
System Multifunction Display
ADS-B Compliant
ADF & DME

Terrain Awareness and Warning System
Traffic Collision Avoidance System (TCAS 1)